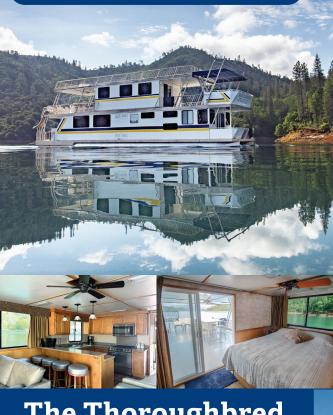

useboat filled with premium features & amenities. This includes a gourmet kitchen and a comfortable living room at the rear of the boat which allows you to be a part of the fun on the lake, beautifully tiled bathrooms, the upper deck is made for a great time with multiple seating areas, a lounge area, wet bar with refrigerator, hot tub, retractable 50" TV and swim slide. You and your guests will experience a first-class vacation on The Sumerset!

### Features

4 Private Staterooms 1 Stateroom w/Double Bunks 1 Helm Stateroom 2 Queen Beds 8 Double Beds

2 Full Bathrooms Electric Refrigerator w/ Ice Maker Dishwasher & Microwave Trash Compactor Central Heat and Air

Entertainment Center w/ Soundbar Auto Self-Tracking TV & CD/DVD Gas Barbecue Inverter/Generator Back-up Camera

Gas Fireplace





The Constellation





### Sleeps 16 16'x65'

The Constellation is one of our largest houseboats. Featuring a third level sun deck that is very popular with sunbathers, stargazers and many of our customers love to sleep up there. It has a gourmet kitchen and a spacious living room at the rear of the boat which allows you to view all the activities and beautiful views on the lake, there are two and a half bathrooms on board, the middle deck has a penthouse with two staterooms and a bathroom with access to multiple seating areas, wet bar with refrigerator, 24" TV and

swim slide. The Constellation

delight everyone in your party.

15'x56'

has three levels of fun to

Sleeps 16

### Features

3 Private Staterooms 1 Stateroom w/Double Bunks

1 Stateroom w/Single Bunks

2 Queen Beds 5 Double