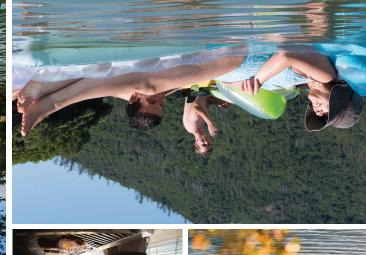

The following amenities and supplies are included on each boat:

- Private Staterooms
- Full Bathrooms
- Hot Water
- Central Heat & Air
- DVD/CD Player
- Entertainment Center w/ Soundbar
- Electric Refrigerator Gas Barbecue
- Oven with Range
- Dishwasher
- Microwave

- Trash Compactor
- Toaster & Blender Coffee Maker

- Everything to cook & Serve Food
- Swim Slide
- Upstairs Wet Bar • Auto Self-Tracking TV • Wet Bar Refrigerator Upper Deck TV
  - Upper Deck Stereo with Bluetooth
  - 165 Quart Ice Chest
  - Deck Chairs • Lounge Chairs