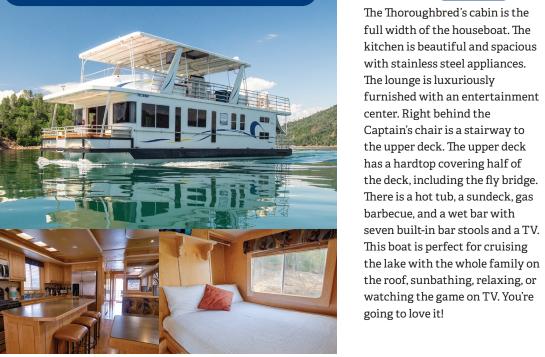

mium features & amenities. This includes a gourmet kitchen and a comfortable living room at the rear of the boat which allows you to be a part of the fun on the lake, beautifully tiled bathrooms, the upper deck is made for a great time with multiple seating areas, a lounge area, wet bar with refrigerator, hot tub, retractable 50" TV and swim slide. You and your guests will experience a first-class vacation on The Sumerset!

### Features

4 Private Staterooms 1 Stateroom w/Double Bunks 1 Helm Stateroom 2 Queen Beds 8 Double Beds

2 Full Bathrooms Electric Refrigerator w/ Ice Maker Dishwasher & Microwave Trash Compactor Central Heat and Air

Entertainment Center w/ Soundbar Auto Self-Tracking TV & CD/DVD Gas Barbecue Inverter/Generator Back-up Camera

Gas Fireplace





The Constellation





### Sleeps 16 16'x65'

The Constellation is one of our largest houseboats. Featuring a third level sun deck that is very popular with sunbathers, stargazers and many of our customers love to sleep up there. It has a gourmet kitchen and a spacious living room at the rear of the boat which allows you to view all the activities and beautiful views on the lake, there are two and a half bathrooms on board, the middle deck has a penthouse with two staterooms and a bathroom with access to multiple seating areas, wet bar with refrigerator, 24" TV and

swim slide. The Constellation

delight everyone in your party.

15'x56'

has three levels of fun to

Sleeps 16

### Features

3 Private Staterooms 1 Stateroom w/Double Bunks

1 Stateroom w/Single Bunks

2 Queen Beds 5 Double Beds

1 Single Bunk Bed