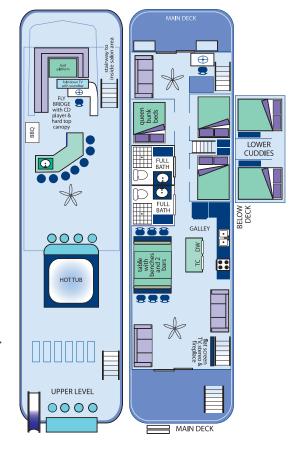

# Features

3 Private Staterooms 2 Lower Cuddy Rooms

2 Queen Beds

6 Double Beds

2 Bathrooms Electric Refrigerator w/ Ice Maker

Dishwasher & Microwave

Trash Compactor Kitchen Phone to Wet Bar

Central Heat & Air Entertainment Center w/ Soundbar Auto Self-Tracking TV & CD/DVD

Gas Barbecue Inverter/Generator Back-up Camera