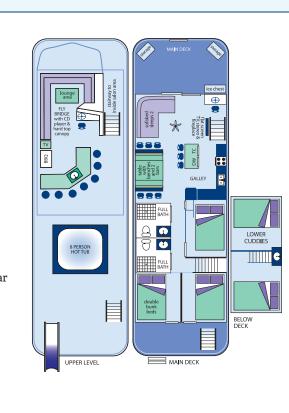

### Features

4 Private Staterooms 1 Stateroom w/Double Bunks 1 Helm Stateroom 2 Queen Beds 8 Double Beds

2 Full Bathrooms Electric Refrigerator w/ Ice Maker Dishwasher & Microwave Trash Compactor Central Heat and Air

Entertainment Center w/ Soundbar Auto Self-Tracking TV & CD/DVD Gas Barbecue Inverter/Generator Back-up Camera

Gas Fireplace

The Constellation

### Sleeps 16 16'x65'

The Constellation is one of our largest houseboats. Featuring a third level sun deck that is very popular with sunbathers, stargazers and many of our customers love to sleep up there. It has a gourmet kitchen and a spacious living room at the rear of the boat which allows you to view all the activities and beautiful views on the lake, there are two and a half bathrooms on board, the middle deck has a penthouse with two staterooms and a bathroom with access to multiple seating areas, wet bar with refrigerator, 24" TV and

swim slide. The Constellation

delight everyone in your party.

15'x56'

has three levels of fun to

Sleeps 16

### Features

3 Private Staterooms 1 Stateroom w/Double Bunks

1 Stateroom w/Single Bunks

2 Queen Beds 5 Double Beds

1 Single Bunk Bed 2 ½ Bathrooms

**Dual Electric Refrigerators** 

Dishwasher & Microwave

Central Heat & Air

Trash Compactor

Entertainment Center w/ Soundbar

Auto Self-Tracking TV & CD/DVD

Gas Barbecue Inverter/Generator

# Features

3 Private Staterooms 2 Lower Cuddy Rooms

2 Queen Beds

6 Double Beds

2 Bathrooms Electric Refrigerator w/ Ice Maker

Dishwasher & Microwave

Trash Compactor Kitchen Phone to Wet Bar

Central Heat & Air Entertainment Center w/ Soundbar Auto Self-Tracking TV & CD/DVD

Gas Barbecue Inverter/Generator Back-up Camera